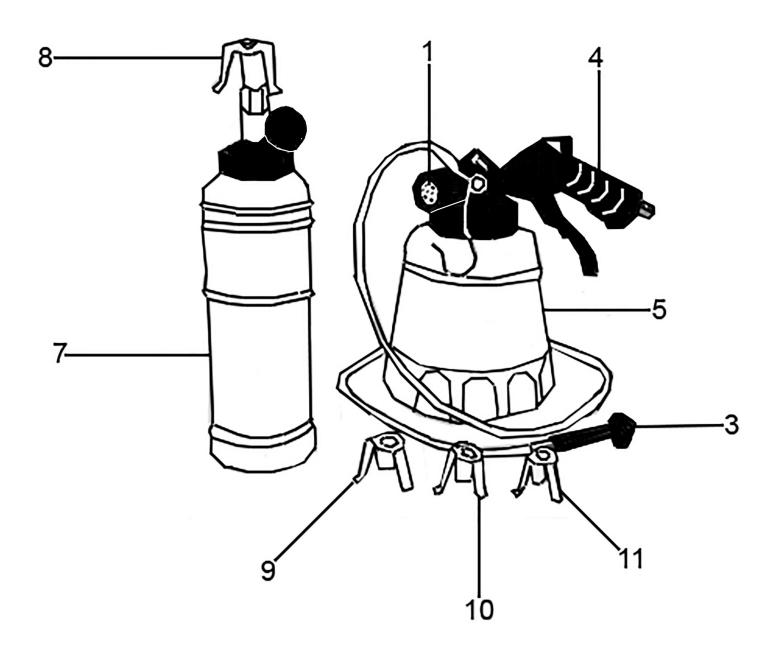

## Parts Information: **Pneumatic Vacuum Brake & Clutch** Bleeder 0.75L Model No: VS021.V3

| Item | Part No. | Description      |
|------|----------|------------------|
| 1    | VS021.01 | Filter           |
| 3    | VS021.03 | Hose Assembly    |
| 4    | VS021.04 | Trigger Assembly |
| 5    | VS021.05 | Container, Large |
| 7    | VS021.07 | Container, Small |
| 8    | VS021.08 | Adaptor A        |

| Item | Part No.  | Description              |
|------|-----------|--------------------------|
| 9    | VS021.09  | Adaptor B                |
| 10   | VS021.10  | Adaptor C                |
| 11   | VS021.11  | Adaptor D                |
|      | VS021.12  | Joining Tube (Not Shown) |
|      | VS021.12N | Joining Tube (Not Shown) |